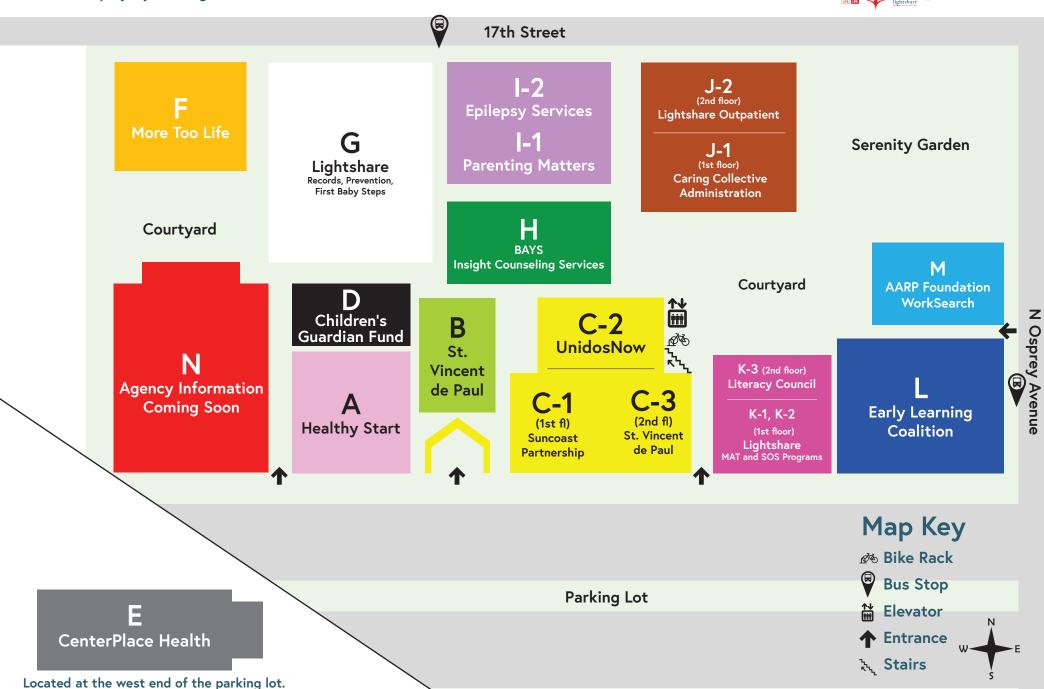

## Campus Map

## **Agency Location Listings**

- M AARP Foundation WorkSearch
- H BAYS
- CenterPlace Health
- N Agency Information Coming Soon
- Children's Guardian Fund
- Early Learning Coalition of Sarasota County
- 1-2 Epilepsy Services of Southwest Florida

- J-1 · Caring Collective Administration
- Healthy Start Coalition of Sarasota County
- H Insight Counseling Services
  - <u>Lightshare</u>
- K-1 »MAT Program
- J-2 »Outpatient, Intervention (2nd floor)
- **G** »Records, Prevention, First Baby Steps
- K-2 »SOS Program

- K-3 Literacy Council of Sarasota (2nd floor)
- F More Too Life
- I-1 Parenting Matters
- B St. Vincent de Paul CARES
- C-3 St. Vincent de Paul CARES (2nd floor)
- **C-1** Suncoast Partnership to End Homelessness
- C-2 UnidosNow

## Campus Map

1750 17th St, Sarasota, FL 34234 | (941) 365-4545 | caring-collective.org