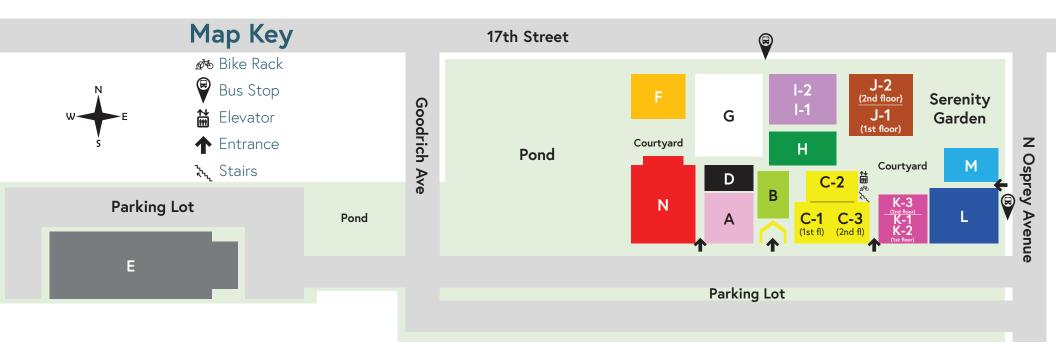

## Campus Map

## **Agency Location Listings**

- M AARP Foundation WorkSearch
- H BAYS
- CenterPlace Health
- N Agency Information Coming Soon
- Children's Guardian Fund
- Early Learning Coalition of Sarasota County
- 1-2 Epilepsy Services of Southwest Florida

- J-1 · Caring Collective Administration
- Healthy Start Coalition of Sarasota County
- H Insight Counseling Services
  - <u>Lightshare</u>
- K-1 »MAT Program
- J-2 »Outpatient, Intervention (2nd floor)
- **G** »Records, Prevention, First Baby Steps
- K-2 »SOS Program

- K-3 Literacy Council of Sarasota (2nd floor)
- F More Too Life
- I-1 Parenting Matters
- B St. Vincent de Paul CARES
- C-3 St. Vincent de Paul CARES (2nd floor)
- **C-1** Suncoast Partnership to End Homelessness
- C-2 UnidosNow

## Campus Map

1750 17th St, Sarasota, FL 34234 | (941) 365-4545 | caring-collective.org